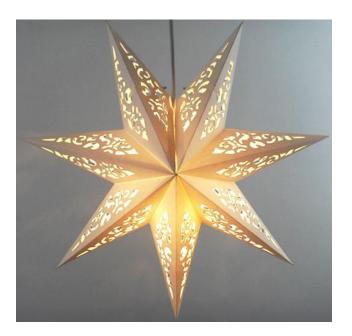

#### **Star Lamp Shade**

Matetrial: 250g paper Size: 20cm-75cm or Customization

#### **Star Lamp Shade**

① Tighten the bottom nut ② Fix the top bracket and tighten the plastic nut

<sup>3</sup>Buckle the paper-star lampshade