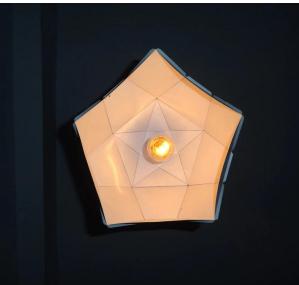

#### **Star Lamp Shade**

Matetrial: 250g paper Size: 20cm-75cm or Customization