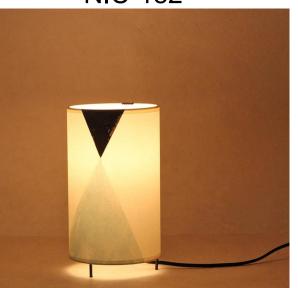

d we are committed to creating" Nicro" brand, towards to becoming the party decoration No.1.

# **Origami Lamp Shade**



Matetrial: Paper Size: Customized size and Shape



# **Origami Lamp Shade**



Matetrial: Paper Size: Customized size and Shape



#### Lamp Shade



Matetrial: Paper Size: Customized size and Shape













# **Origami Lamp Shade**







Matetrial: Paper Size: Customized size and Shape







# **Origami Table Lamp**



Matetrial: Paper Size: Customized size and Shape





NIC-179



NIC-174



NIC-175



NIC-176

NIC-177

# Multi-shape Lamp Shade



NIC-141







# Plastic DIY Lamp Shade











#### Pulp Lamp Shade





#### **Pulp Lamp Shade**





#### **Rattan Lamp Shade**





# **Animal Lamp Shade**









# Table Lamp



NIC-180







NIC-181







## **Snowflake Lamp**



Matetrial: Paper Size: 20cm-55cm or Customization



NIC-147







NIC-188





NIC-184





NIC-145



NIC-146

#### **Star Lamp Shade**



Matetrial: 250g paper Size: 20cm-75cm or Customization



# **Detail drawing**



EASY TO ASSEMBLE













#### **Star Lamp Shade**





① Tighten the bottom nut ② Fix the top bracket and tighten the plastic nut



<sup>3</sup>Buckle the paper-star lampshade













# THANK YOU

# OUR BEST CHOICE

Professional actory Focus on party supplies for 18 years 4