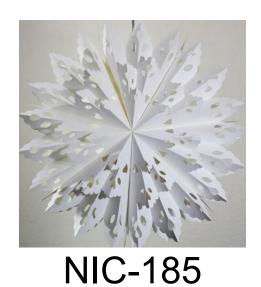

## **Snowflake Lamp**

Matetrial: Paper Size: 20cm-55cm or Customization

NIC-147

NIC-188

NIC-184

NIC-145

NIC-146