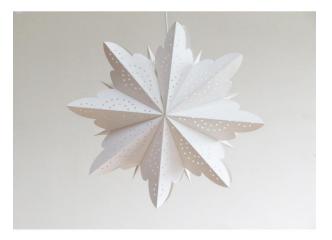

## **Snowflake Lamp**

Matetrial: Paper Size: 20cm-55cm or Customization

NIC-147

NIC-188

NIC-184

NIC-145

NIC-146