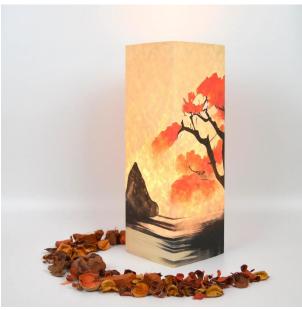

vice First, Customer First, and we are committed to creating" Nicro" brand, towards to becoming the party decoration No.1.

# **Origami Lamp Shade**



Matetrial: Paper Size: Customized size and Shape



# **Origami Lamp Shade**



Matetrial: Paper Size: Customized size and Shape



#### Lamp Shade



Matetrial: Paper Size: Customized size and Shape













# **Origami Lamp Shade**







Matetrial: Paper Size: Customized size and Shape







# **Origami Table Lamp**



Matetrial: Paper Size: Customized size and Shape





NIC-179



NIC-174



NIC-175



NIC-176

NIC-177

# Multi-shape Lamp Shade



NIC-141







# Plastic DIY Lamp Shade











#### Pulp Lamp Shade





#### **Pulp Lamp Shade**





#### **Rattan Lamp Shade**





# **Animal Lamp Shade**









# Table Lamp



NIC-180







NIC-181







## **Snowflake Lamp**



Matetrial: Paper Size: 20cm-55cm or Customization



NIC-147







NIC-188





NIC-184





NIC-145



NIC-146

#### **Star Lamp Shade**



Matetrial: 250g paper Size: 20cm-75cm or Customization



# **Detail drawing**



EASY TO ASSEMBLE













#### **Star Lamp Shade**





① Tighten the bottom nut ② Fix the top bracket and tighten the plastic nut



<sup>3</sup>Buckle the paper-star lampshade













# THANK YOU

# OUR BEST CHOICE

Professional actory Focus on party supplies for 18 years 4