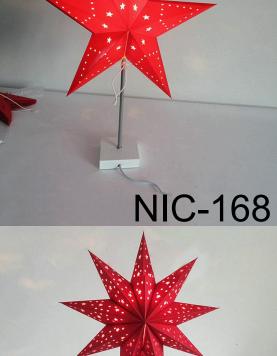

#### **Star Lamp Shade**

Matetrial: 250g paper Size: 20cm-75cm or Customization