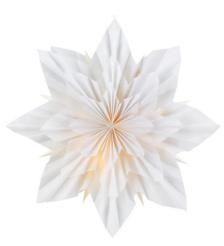

## **Snowflake Lamp**

Matetrial: Paper Size: 20cm-55cm or Customization

NIC-147

NIC-188

NIC-184

NIC-145

NIC-146