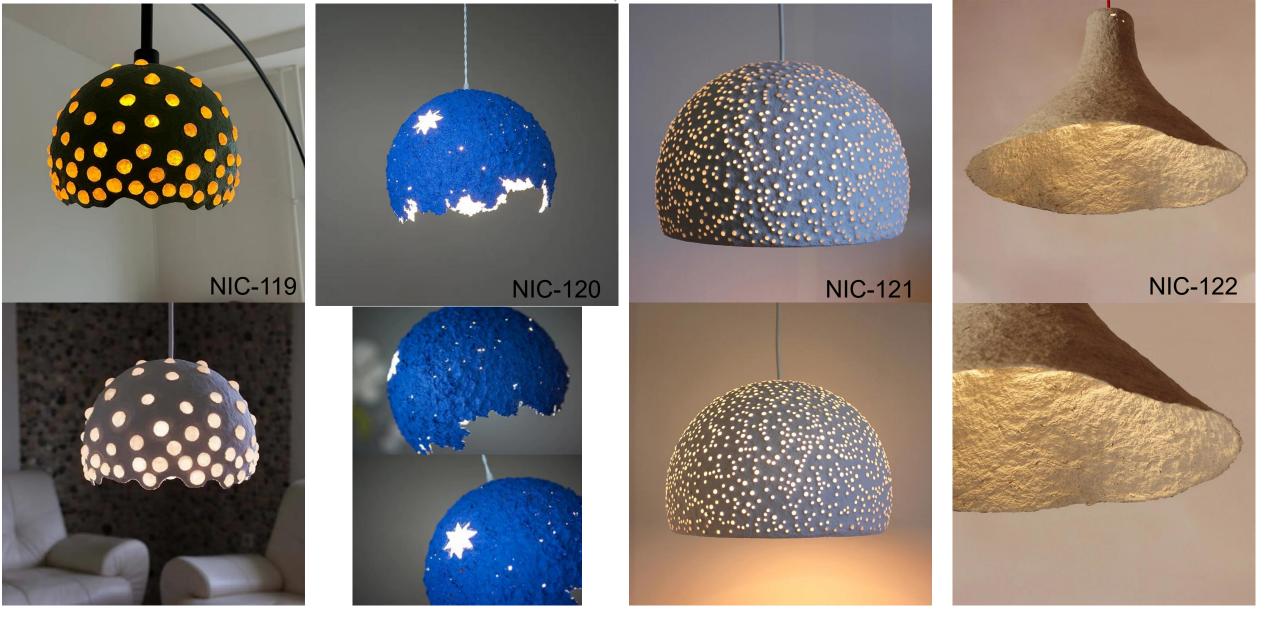

exploitation are recognized and praised by customers at home and abroad.The enterprisefath of Nicrois that Service First, Customer First, and we are committed to creating" Nicro" brand, towards to becoming the party decoration No.1.

# **Origami Lamp Shade**



Matetrial: Paper Size: Customized size and Shape



# **Origami Lamp Shade**



Matetrial: Paper Size: Customized size and Shape



#### Lamp Shade



Matetrial: Paper Size: Customized size and Shape













# **Origami Lamp Shade**







Matetrial: Paper Size: Customized size and Shape







# **Origami Table Lamp**



Matetrial: Paper Size: Customized size and Shape





NIC-179



NIC-174



NIC-175



NIC-176

NIC-177

# Multi-shape Lamp Shade



NIC-141







# Plastic DIY Lamp Shade











#### Pulp Lamp Shade





#### **Pulp Lamp Shade**





#### **Rattan Lamp Shade**





# **Animal Lamp Shade**









# Table Lamp



NIC-180







NIC-181







## **Snowflake Lamp**



Matetrial: Paper Size: 20cm-55cm or Customization



NIC-147







NIC-188





NIC-184





NIC-145



NIC-146

#### **Star Lamp Shade**



Matetrial: 250g paper Size: 20cm-75cm or Customization



# **Detail drawing**



EASY TO ASSEMBLE













#### **Star Lamp Shade**





① Tighten the bottom nut ② Fix the top bracket and tighten the plastic nut



<sup>3</sup>Buckle the paper-star lampshade













# THANK YOU

# OUR BEST CHOICE

Professional actory Focus on party supplies for 18 years 4