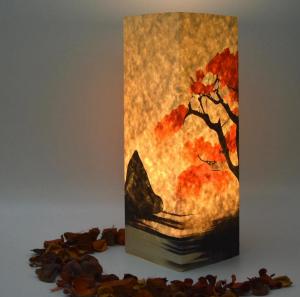

Customer First, and we are committed to creating" Nicro" brand, towards to becoming the party decoration No.1.

# **Origami Lamp Shade**



Matetrial: Paper Size: Customized size and Shape



# **Origami Lamp Shade**



Matetrial: Paper Size: Customized size and Shape



#### Lamp Shade



Matetrial: Paper Size: Customized size and Shape













# **Origami Lamp Shade**







Matetrial: Paper Size: Customized size and Shape







# **Origami Table Lamp**



Matetrial: Paper Size: Customized size and Shape





NIC-179



NIC-174



NIC-175



NIC-176

NIC-177

# Multi-shape Lamp Shade



NIC-141







# Plastic DIY Lamp Shade











#### Pulp Lamp Shade





#### **Pulp Lamp Shade**





#### **Rattan Lamp Shade**





# **Animal Lamp Shade**









# Table Lamp



NIC-180







NIC-181







## **Snowflake Lamp**



Matetrial: Paper Size: 20cm-55cm or Customization



NIC-147







NIC-188





NIC-184





NIC-145



NIC-146

#### **Star Lamp Shade**



Matetrial: 250g paper Size: 20cm-75cm or Customization



# **Detail drawing**



EASY TO ASSEMBLE













#### **Star Lamp Shade**





① Tighten the bottom nut ② Fix the top bracket and tighten the plastic nut



<sup>3</sup>Buckle the paper-star lampshade













# THANK YOU

# OUR BEST CHOICE

Professional actory Focus on party supplies for 18 years 4