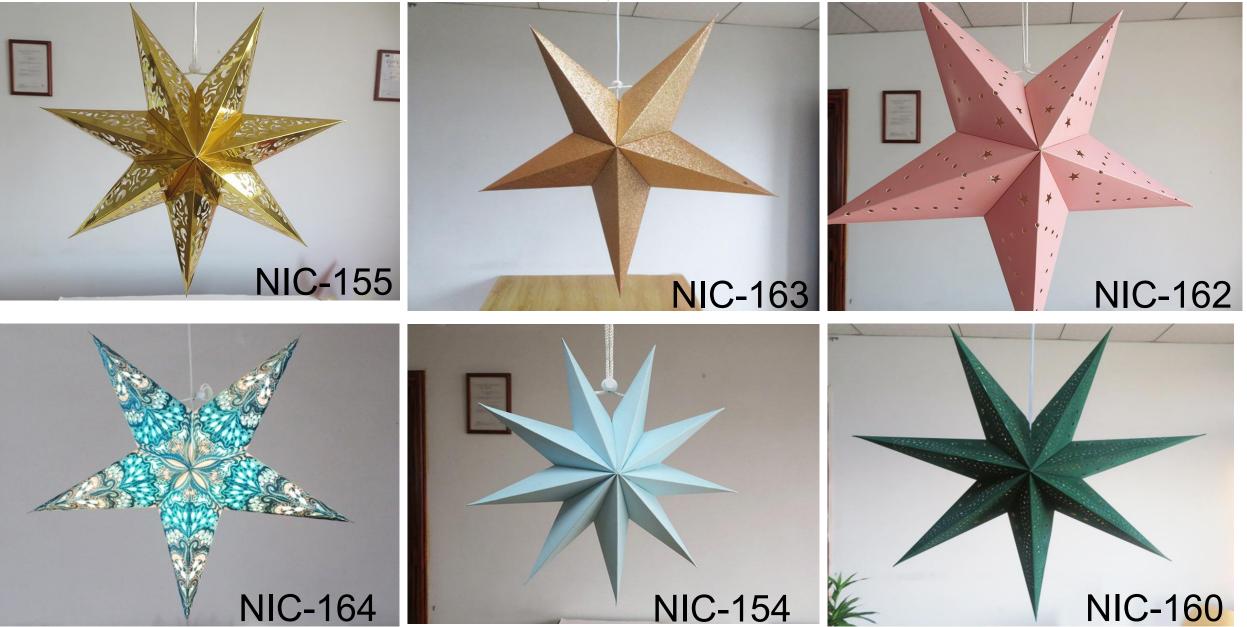

#### **Star Lamp Shade**

Matetrial: 250g paper Size: 20cm-75cm or Customization