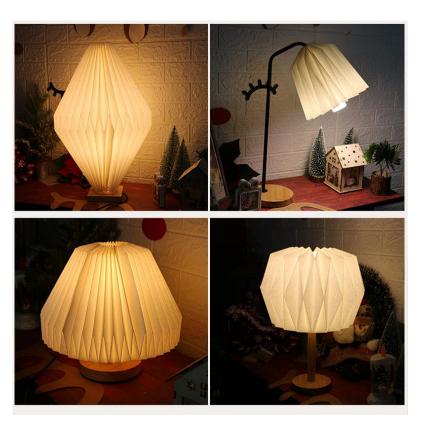

# **Origami Lamp Shade**

Matetrial: Paper Size: Customized size and Shape

#### Lamp Shade

Matetrial: Paper Size: Customized size and Shape