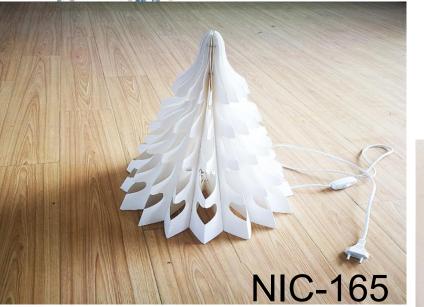

# **Origami Lamp Shade**

Matetrial: Paper Size: Customized size and Shape

#### Lamp Shade

Matetrial: Paper Size: Customized size and Shape