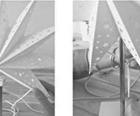

# **Detail drawing**

EASY TO ASSEMBLE

#### **Star Lamp Shade**

① Tighten the bottom nut ② Fix the top bracket and tighten the plastic nut

<sup>3</sup>Buckle the paper-star lampshade