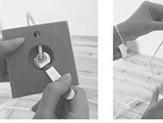

# **Detail drawing**

EASY TO ASSEMBLE

#### **Star Lamp Shade**

① Tighten the bottom nut ② Fix the top bracket and tighten the plastic nut

<sup>3</sup>Buckle the paper-star lampshade