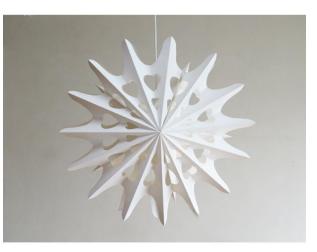

## **Snowflake Lamp**

Matetrial: Paper Size: 20cm-55cm or Customization

NIC-147

NIC-188

NIC-184

NIC-145

NIC-146