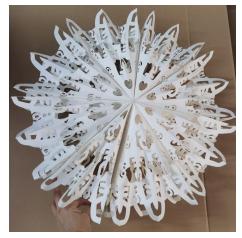

## **Snowflake Lamp**

Matetrial: Paper Size: 20cm-55cm or Customization

NIC-147

NIC-188

NIC-184

NIC-145

NIC-146