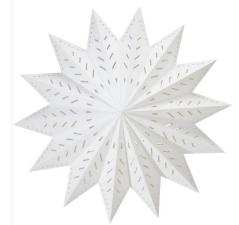

#### **Star Lamp Shade**

Matetrial: 250g paper Size: 20cm-75cm or Customization