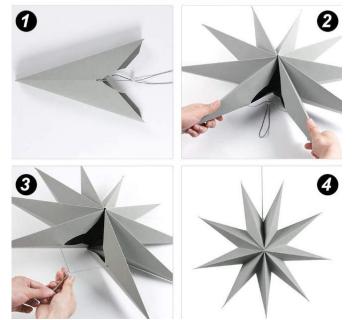

# **Detail drawing**

EASY TO ASSEMBLE

#### **Star Lamp Shade**

① Tighten the bottom nut ② Fix the top bracket and tighten the plastic nut

<sup>3</sup>Buckle the paper-star lampshade