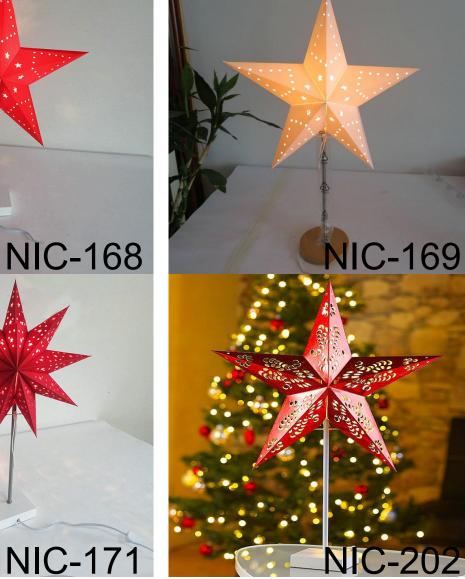

#### **Star Lamp Shade**

Matetrial: 250g paper Size: 20cm-75cm or Customization