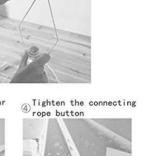

# **Detail drawing**

EASY TO ASSEMBLE

#### **Star Lamp Shade**

① Tighten the bottom nut ② Fix the top bracket and tighten the plastic nut

<sup>3</sup>Buckle the paper-star lampshade