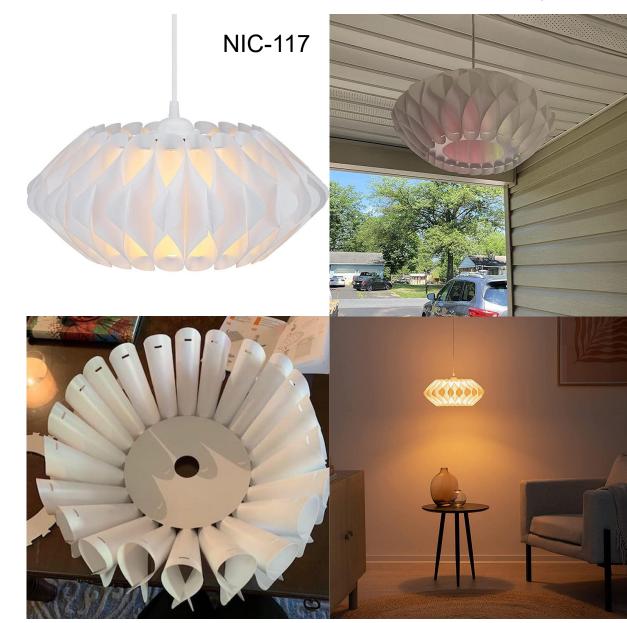

#### **Star Lamp Shade**

Matetrial: 250g paper Size: 20cm-75cm or Customization

# **Detail drawing**

EASY TO ASSEMBLE

#### **Star Lamp Shade**

① Tighten the bottom nut ② Fix the top bracket and tighten the plastic nut

<sup>3</sup>Buckle the paper-star lampshade