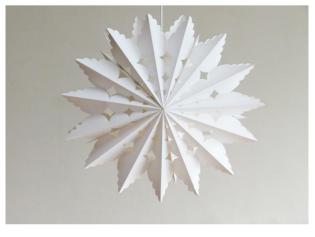

## **Snowflake Lamp**

Matetrial: Paper Size: 20cm-55cm or Customization

NIC-147

NIC-188

NIC-184

NIC-145

NIC-146