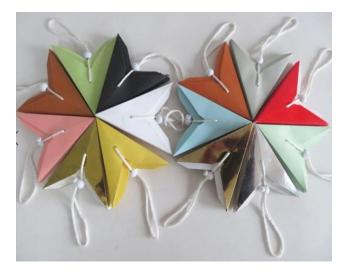

trial: Paper Size: Customized size and Shape













# **Origami Lamp Shade**







Matetrial: Paper Size: Customized size and Shape







# **Origami Table Lamp**



Matetrial: Paper Size: Customized size and Shape





NIC-179



NIC-174



NIC-175



NIC-176

NIC-177

# Multi-shape Lamp Shade



NIC-141







# Plastic DIY Lamp Shade











#### Pulp Lamp Shade





#### **Pulp Lamp Shade**





#### **Rattan Lamp Shade**





# **Animal Lamp Shade**









# Table Lamp



NIC-180







NIC-181







## **Snowflake Lamp**



Matetrial: Paper Size: 20cm-55cm or Customization



NIC-147







NIC-188





NIC-184





NIC-145



NIC-146

#### **Star Lamp Shade**



Matetrial: 250g paper Size: 20cm-75cm or Customization



# **Detail drawing**



EASY TO ASSEMBLE













#### **Star Lamp Shade**





① Tighten the bottom nut ② Fix the top bracket and tighten the plastic nut



<sup>3</sup>Buckle the paper-star lampshade













# THANK YOU

# OUR BEST CHOICE

Professional actory Focus on party supplies for 18 years 4