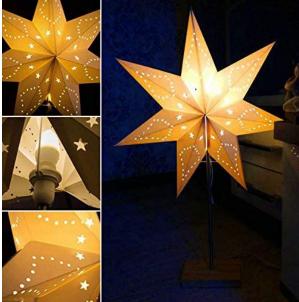

#### **Star Lamp Shade**

Matetrial: 250g paper Size: 20cm-75cm or Customization

#### **Star Lamp Shade**

① Tighten the bottom nut ② Fix the top bracket and tighten the plastic nut

<sup>3</sup>Buckle the paper-star lampshade