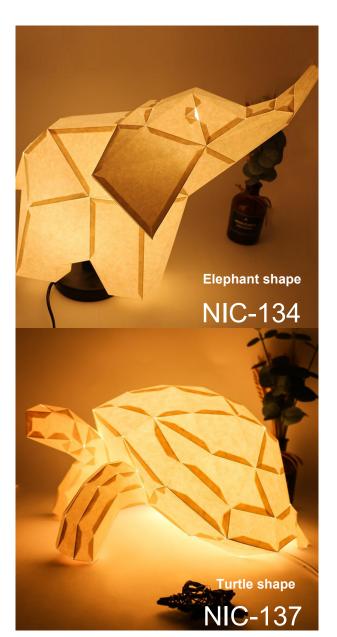

f Nicrois that Service First, Customer First, and we are committed to creating" Nicro" brand, towards to becoming the party decoration No.1.

# **Origami Lamp Shade**



Matetrial: Paper Size: Customized size and Shape



# **Origami Lamp Shade**



Matetrial: Paper Size: Customized size and Shape



#### Lamp Shade



Matetrial: Paper Size: Customized size and Shape













# **Origami Lamp Shade**







Matetrial: Paper Size: Customized size and Shape







# **Origami Table Lamp**



Matetrial: Paper Size: Customized size and Shape





NIC-179



NIC-174



NIC-175



NIC-176

NIC-177

# Multi-shape Lamp Shade



NIC-141







# Plastic DIY Lamp Shade











#### Pulp Lamp Shade





#### **Pulp Lamp Shade**





#### **Rattan Lamp Shade**





# **Animal Lamp Shade**









# Table Lamp



NIC-180







NIC-181







## **Snowflake Lamp**



Matetrial: Paper Size: 20cm-55cm or Customization



NIC-147







NIC-188





NIC-184





NIC-145



NIC-146

#### **Star Lamp Shade**



Matetrial: 250g paper Size: 20cm-75cm or Customization



# **Detail drawing**



EASY TO ASSEMBLE













#### **Star Lamp Shade**





① Tighten the bottom nut ② Fix the top bracket and tighten the plastic nut



<sup>3</sup>Buckle the paper-star lampshade













# THANK YOU

# OUR BEST CHOICE

Professional actory Focus on party supplies for 18 years 4