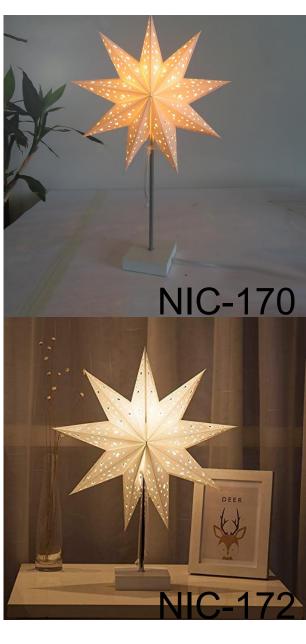

#### **Star Lamp Shade**

Matetrial: 250g paper Size: 20cm-75cm or Customization