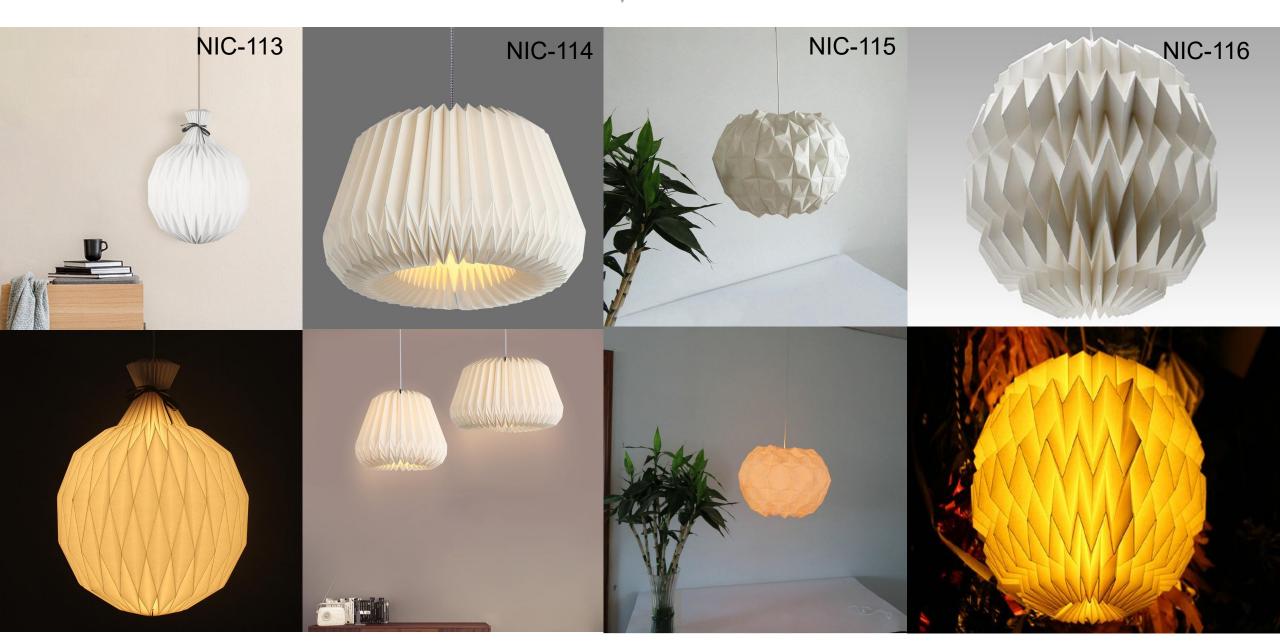

# **Origami Lamp Shade**

Matetrial: Paper Size: Customized size and Shape

#### Lamp Shade

Matetrial: Paper Size: Customized size and Shape