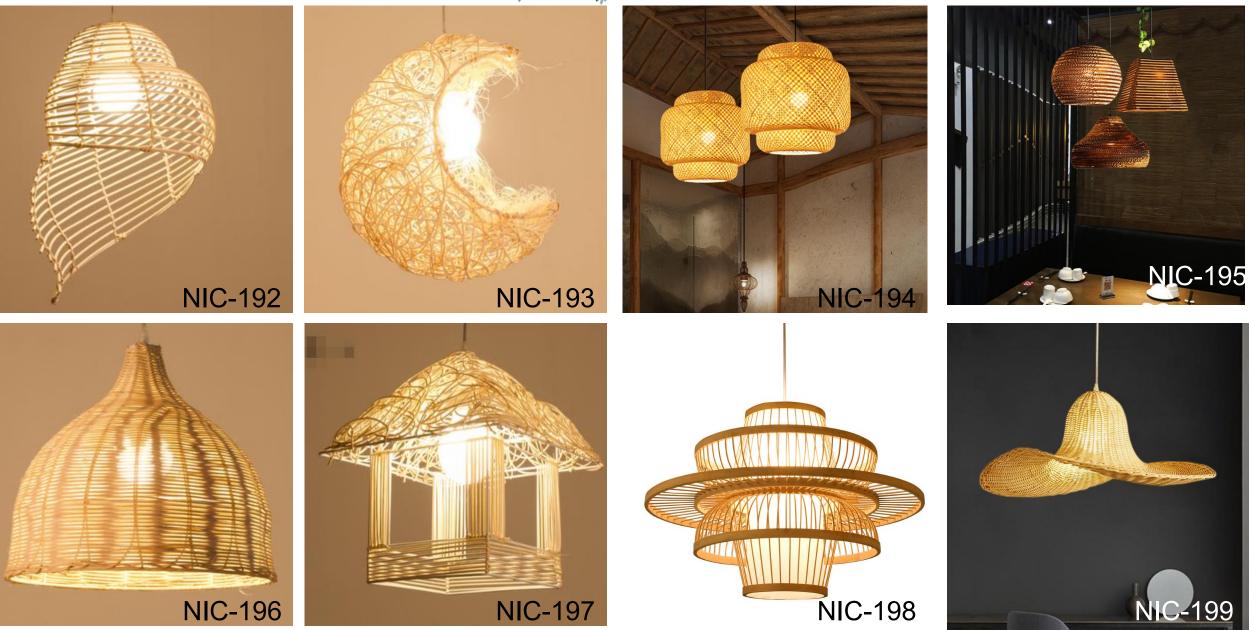

and abroad.The enterprisefath of Nicrois that Service First, Customer First, and we are committed to creating" Nicro" brand, towards to becoming the party decoration No.1.

# **Origami Lamp Shade**



Matetrial: Paper Size: Customized size and Shape



# **Origami Lamp Shade**



Matetrial: Paper Size: Customized size and Shape



#### Lamp Shade



Matetrial: Paper Size: Customized size and Shape













# **Origami Lamp Shade**







Matetrial: Paper Size: Customized size and Shape







# **Origami Table Lamp**



Matetrial: Paper Size: Customized size and Shape





NIC-179



NIC-174



NIC-175



NIC-176

NIC-177

# Multi-shape Lamp Shade



NIC-141







# Plastic DIY Lamp Shade











#### Pulp Lamp Shade





#### **Pulp Lamp Shade**





#### **Rattan Lamp Shade**





# **Animal Lamp Shade**









# Table Lamp



NIC-180







NIC-181







## **Snowflake Lamp**



Matetrial: Paper Size: 20cm-55cm or Customization



NIC-147







NIC-188





NIC-184





NIC-145



NIC-146

#### **Star Lamp Shade**



Matetrial: 250g paper Size: 20cm-75cm or Customization



# **Detail drawing**



EASY TO ASSEMBLE













#### **Star Lamp Shade**





① Tighten the bottom nut ② Fix the top bracket and tighten the plastic nut



<sup>3</sup>Buckle the paper-star lampshade













# THANK YOU

# OUR BEST CHOICE

Professional actory Focus on party supplies for 18 years 4