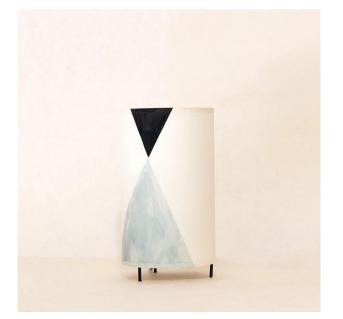

and we are committed to creating" Nicro" brand, towards to becoming the party decoration No.1.

# **Origami Lamp Shade**



Matetrial: Paper Size: Customized size and Shape



# **Origami Lamp Shade**



Matetrial: Paper Size: Customized size and Shape



#### Lamp Shade



Matetrial: Paper Size: Customized size and Shape













# **Origami Lamp Shade**







Matetrial: Paper Size: Customized size and Shape







# **Origami Table Lamp**



Matetrial: Paper Size: Customized size and Shape





NIC-179



NIC-174



NIC-175



NIC-176

NIC-177

# Multi-shape Lamp Shade



NIC-141







# Plastic DIY Lamp Shade











#### Pulp Lamp Shade





#### **Pulp Lamp Shade**





#### **Rattan Lamp Shade**





# **Animal Lamp Shade**









# Table Lamp



NIC-180







NIC-181







## **Snowflake Lamp**



Matetrial: Paper Size: 20cm-55cm or Customization



NIC-147







NIC-188





NIC-184





NIC-145



NIC-146

#### **Star Lamp Shade**



Matetrial: 250g paper Size: 20cm-75cm or Customization



# **Detail drawing**



EASY TO ASSEMBLE













#### **Star Lamp Shade**





① Tighten the bottom nut ② Fix the top bracket and tighten the plastic nut



<sup>3</sup>Buckle the paper-star lampshade













# THANK YOU

# OUR BEST CHOICE

Professional actory Focus on party supplies for 18 years 4