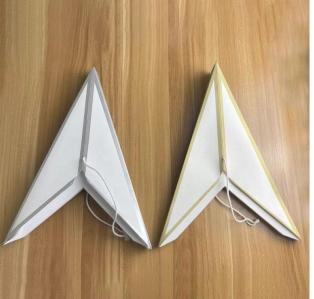

tetrial: Paper Size: Customized size and Shape













# **Origami Lamp Shade**







Matetrial: Paper Size: Customized size and Shape







# **Origami Table Lamp**



Matetrial: Paper Size: Customized size and Shape





NIC-179



NIC-174



NIC-175



NIC-176

NIC-177

# Multi-shape Lamp Shade



NIC-141







# Plastic DIY Lamp Shade











#### Pulp Lamp Shade





#### **Pulp Lamp Shade**





#### **Rattan Lamp Shade**





# **Animal Lamp Shade**









# Table Lamp



NIC-180







NIC-181







## **Snowflake Lamp**



Matetrial: Paper Size: 20cm-55cm or Customization



NIC-147







NIC-188





NIC-184





NIC-145



NIC-146

#### **Star Lamp Shade**



Matetrial: 250g paper Size: 20cm-75cm or Customization



# **Detail drawing**



EASY TO ASSEMBLE













#### **Star Lamp Shade**





① Tighten the bottom nut ② Fix the top bracket and tighten the plastic nut



<sup>3</sup>Buckle the paper-star lampshade













# THANK YOU

# OUR BEST CHOICE

Professional actory Focus on party supplies for 18 years 4