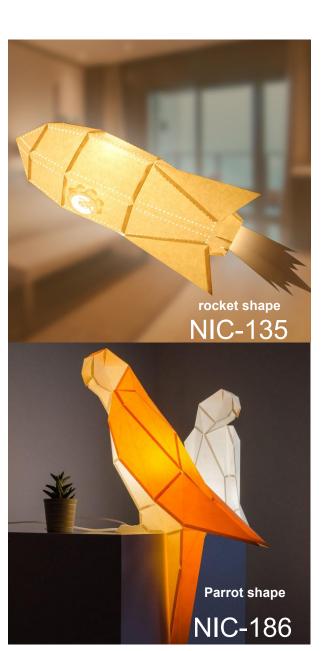

Nicrois that Service First, Customer First, and we are committed to creating" Nicro" brand, towards to becoming the party decoration No.1.

# **Origami Lamp Shade**



Matetrial: Paper Size: Customized size and Shape



# **Origami Lamp Shade**



Matetrial: Paper Size: Customized size and Shape



#### Lamp Shade



Matetrial: Paper Size: Customized size and Shape













# **Origami Lamp Shade**







Matetrial: Paper Size: Customized size and Shape







# **Origami Table Lamp**



Matetrial: Paper Size: Customized size and Shape





NIC-179



NIC-174



NIC-175



NIC-176

NIC-177

# Multi-shape Lamp Shade



NIC-141







# Plastic DIY Lamp Shade











#### Pulp Lamp Shade





#### **Pulp Lamp Shade**





#### **Rattan Lamp Shade**





# **Animal Lamp Shade**









# Table Lamp



NIC-180







NIC-181







## **Snowflake Lamp**



Matetrial: Paper Size: 20cm-55cm or Customization



NIC-147







NIC-188





NIC-184





NIC-145



NIC-146

#### **Star Lamp Shade**



Matetrial: 250g paper Size: 20cm-75cm or Customization



# **Detail drawing**



EASY TO ASSEMBLE













#### **Star Lamp Shade**





① Tighten the bottom nut ② Fix the top bracket and tighten the plastic nut



<sup>3</sup>Buckle the paper-star lampshade













# THANK YOU

# OUR BEST CHOICE

Professional actory Focus on party supplies for 18 years 4