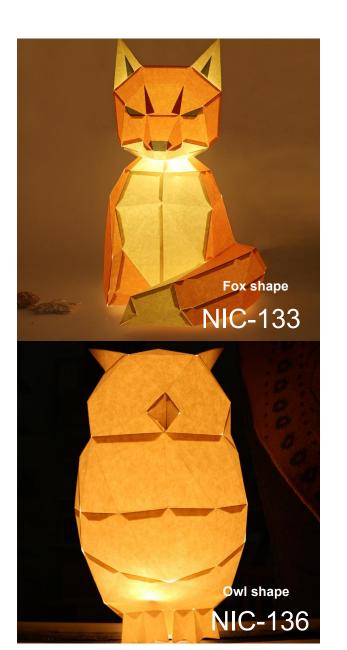

of Nicrois that Service First, Customer First, and we are committed to creating" Nicro" brand, towards to becoming the party decoration No.1.

# **Origami Lamp Shade**



Matetrial: Paper Size: Customized size and Shape



# **Origami Lamp Shade**



Matetrial: Paper Size: Customized size and Shape



#### Lamp Shade



Matetrial: Paper Size: Customized size and Shape













# **Origami Lamp Shade**







Matetrial: Paper Size: Customized size and Shape







# **Origami Table Lamp**



Matetrial: Paper Size: Customized size and Shape





NIC-179



NIC-174



NIC-175



NIC-176

NIC-177

# Multi-shape Lamp Shade



NIC-141







# Plastic DIY Lamp Shade











#### Pulp Lamp Shade





#### **Pulp Lamp Shade**





#### **Rattan Lamp Shade**





# **Animal Lamp Shade**









# Table Lamp



NIC-180







NIC-181







## **Snowflake Lamp**



Matetrial: Paper Size: 20cm-55cm or Customization



NIC-147







NIC-188





NIC-184





NIC-145



NIC-146

#### **Star Lamp Shade**



Matetrial: 250g paper Size: 20cm-75cm or Customization



# **Detail drawing**



EASY TO ASSEMBLE













#### **Star Lamp Shade**





① Tighten the bottom nut ② Fix the top bracket and tighten the plastic nut



<sup>3</sup>Buckle the paper-star lampshade













# THANK YOU

# OUR BEST CHOICE

Professional actory Focus on party supplies for 18 years 4